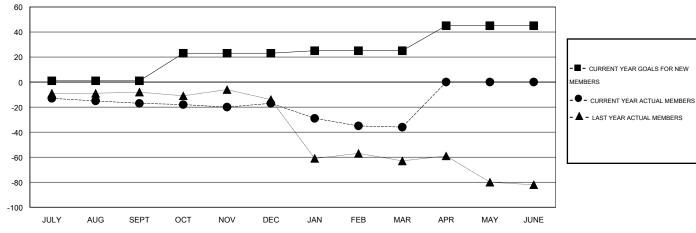

#### GOALS AND ACTUAL MEMBERS CUMULATIVE

| DROPPED CLUBS: 1  DROPPED MEMBERS   |                    | 18 CLUBS OF 30 ADDED 1 OR MORE NEW MEMBERS | GENDER DISTRIBU<br>MALE<br>FEMALE                           | TION<br>363 (65.64%)<br>190 (34.36%) |                 |
|-------------------------------------|--------------------|--------------------------------------------|-------------------------------------------------------------|--------------------------------------|-----------------|
| DECEASED CLUB CANCELLED OTHER TOTAL | 8<br>0<br>73<br>81 | CLICK HERE FOR HEALTH ASSESSMENT DATA      | FAMILY UNIT MEMBERS HEAD OF HOUSEHOLD NON-HEAD OF HOUSEHOLE | )                                    | 111<br>53<br>58 |